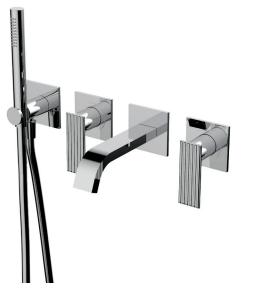

# Tosca 34004

wallmount tub filler with handshower

# **FEATURES**

Solid brass construction

Crystal clear water flow

2 independent single volume and temperature mixing

Valves

Handshower with  $5^\prime$  reinforced pvc hose

Rough-in not included, order #CB304