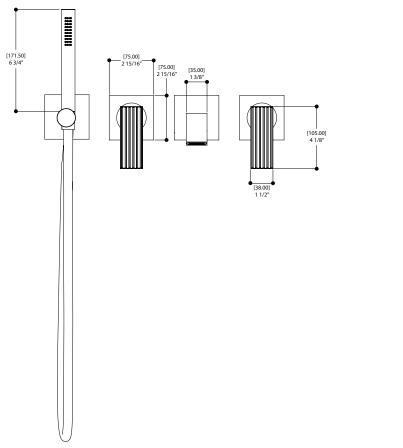

# SPECS AT LARGE

Overall spout projection: 7 1/8" CC spout projection: 6 7/8" Total faucet height: 6 3/4"

Flow rate: 2.2 gpm Mounting hole: 1 3/8" Counter depth: 1 3/8"