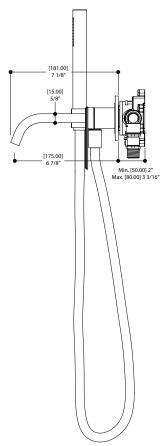

# SPECS AT LARGE

Overall spout projection: 7 1/8" CC spout projection: 6 7/8" Total faucet height: 6 3/4"

Flow rate: 2.2 gpm Mounting hole: 1 3/8" Counter depth: 1 3/8"